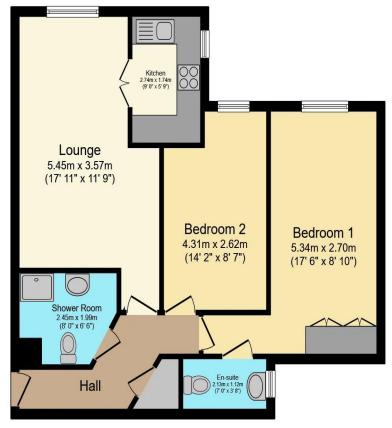

## Visit us at retirementhomesearch.co.uk

Total floor area 64.8 sq.m. (697 sq.ft.) approx

This floor plan is for illustrative purposes only. It is not drawn to scale. Any measurements, floor areas (including any total floor area), openings and orientation are approximate. No details are guaranteed, they cannot be relied upon for any purpose and they do not form part of any agreement. No liability is taken for any error, omission or misstatement. A party must rely upon its own inspection(s). Powered by www.focalagent.com