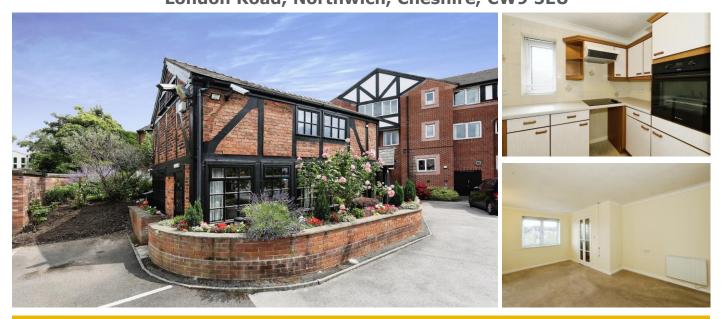

London Road, Northwich, Cheshire, CW9 5EU

**PRICE: £89,950** 

Lease: 125 years from 1995

## **Property Description:**

A TWO BEDROOM RETIREMENT APARTMENT SITUATED ON THE SECOND FLOOR BENEFITING FROM BEING RE-DECORATED THROUGHOUT AND AN EN-SUITE CLOAKROOM Weaver Court has a patio area and gardens that are on the riverbank. The development is local to supermarkets, Banks doctors, dentists, café's and close to bus routes. Close by there are further retail parks offering a wider range of shopping. Weaver Court was constructed by McCarthy & Stone (Developments) Ltd and comprises 48 properties arranged over 3 floors each served by lift. The Development Manager can be contacted from various points within each property in the case of an emergency. For periods when the Development Manager is off duty there is a 24 hour emergency Appello call system. This property comprises an entrance hall, lounge, kitchen, two bedrooms and shower room. It is a condition of purchase that residents be over the age of 55 years. Please speak to our Property Consultant if you